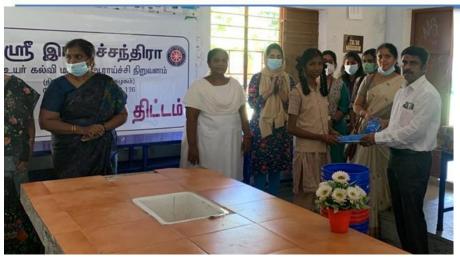

## Menstrual hygiene awareness for girls

- Inauguration and sanitary napkin distribution to 65 school girls
- 39 NSS Volunteers participated
- Total 172 school students were beneficiaries

- Menstrual hygiene awareness
- Awareness on solid waste segregation and plastic ban