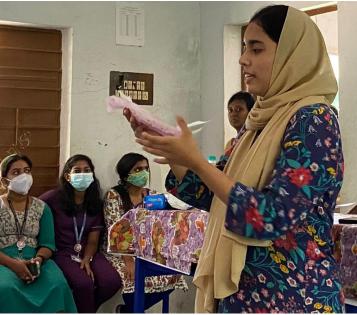

## Menstrual hygiene awareness for girls

- Inauguration and sanitary napkin distribution to 65 school girls
- 39 NSS Volunteers participated
- Total 172 school students were beneficiaries

- Menstrual hygiene awareness
- Awareness on solid waste segregation and plastic ban

## Hygiene Awareness sessions by different teams of volunteers in class rooms

- Dental hygiene
- Screen time management
- Over counter pills
- Hazards of cigarette smoking and addictions

Health awareness sessions