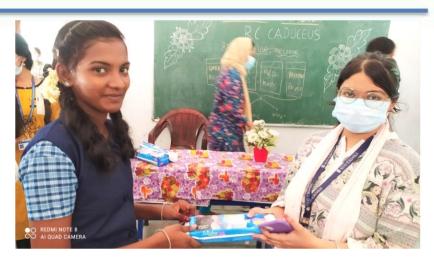

## Menstrual hygiene awareness for girls

- Inauguration and sanitary napkin distribution to 65 school girls
- 39 NSS Volunteers participated
- Total 172 school students were beneficiaries

- Menstrual hygiene awareness
- Awareness on solid waste segregation and plastic ban