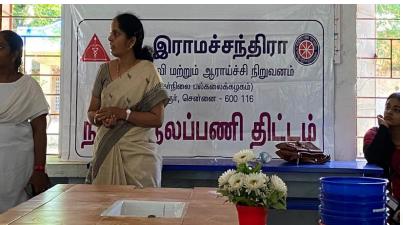

- 30 village women participated
- Sanitary napkins distributed

## HYGIENE AWARENESS PROGRAM

30<sup>th</sup> June, 2022 Adi Dravidar Welfare Higher Secondary School Kolappanchery, Poonamallee Block