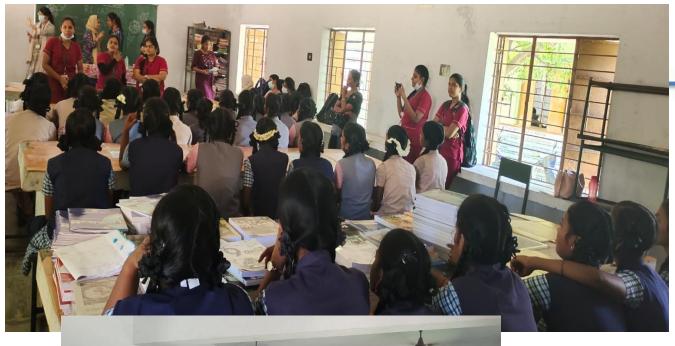

## HYGIENE AWARENESS PROGRAM

30<sup>th</sup> June, 2022 Adi Dravidar Welfare Higher Secondary School Kolappanchery, Poonamallee Block

## Menstrual hygiene awareness for girls

- Inauguration and sanitary napkin distribution to 65 school girls
- 39 NSS Volunteers participated
- Total 172 school students were beneficiaries

- Menstrual hygiene awareness
- Awareness on solid waste segregation and plastic ban