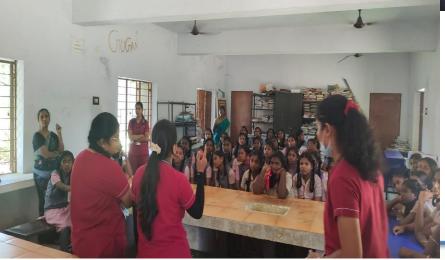

## HYGIENE AWARENESS PROGRAM

30<sup>th</sup> June, 2022 Adi Dravidar Welfare Higher Secondary School Kolappanchery, Poonamallee Block

## Menstrual hygiene awareness for girls

- Inauguration and sanitary napkin distribution to 65 school girls
- 39 NSS Volunteers participated
- Total 172 school students were beneficiaries

- Menstrual hygiene awareness
- Awareness on solid waste segregation and plastic ban