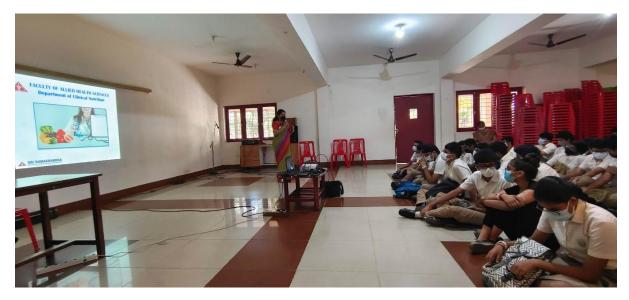

## National Public School on 22.04.2022

A team of faculty members from the faculty of allied health sciences, faculty of audiology and speech-language pathology, faculty of biomedical sciences and faculty of public health participated and conducted a career guidance program at the National Public School. The faculty addressed the students with a focus on female students encouraging them to join the underrepresented programs.