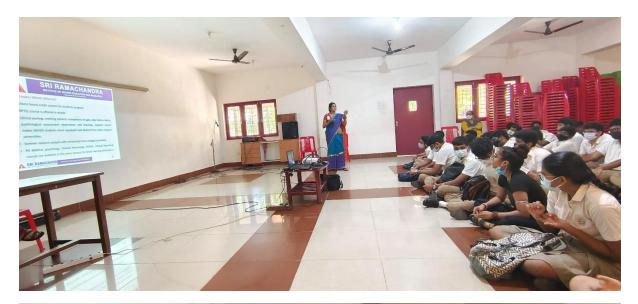

## National Public School on 22.04.2022

A team of faculty members from the faculty of allied health sciences, faculty of audiology and speech-language pathology, faculty of biomedical sciences and faculty of public health participated and conducted a career guidance program at the National Public School. The faculty addressed the students with a focus on female students encouraging them to join the underrepresented programs.