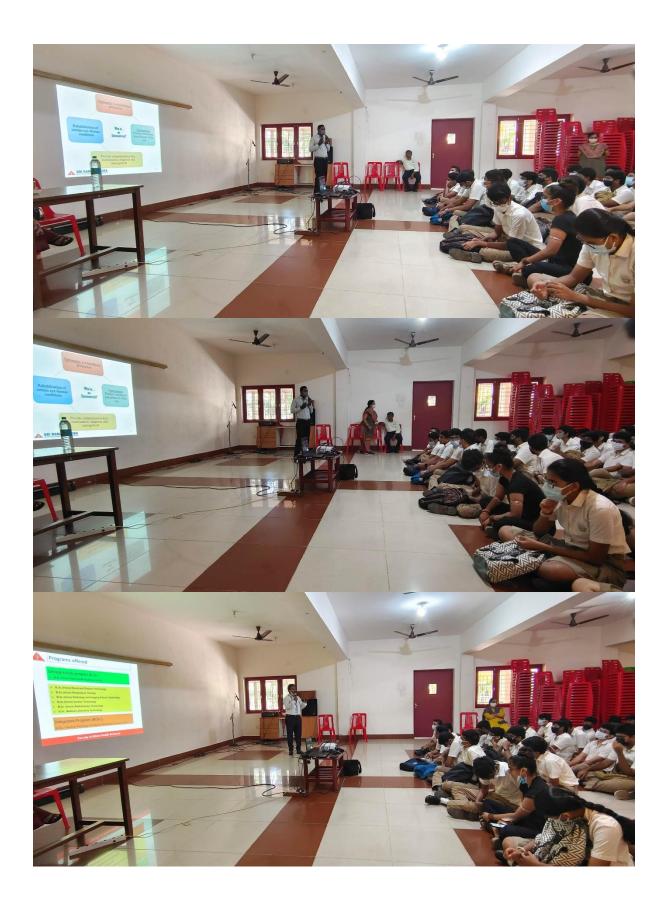

## National Public School on 22.04.2022

A team of faculty members from the faculty of allied health sciences, faculty of audiology and speech-language pathology, faculty of biomedical sciences and faculty of public health participated and conducted a career guidance program at the National Public School. The faculty addressed the students with a focus on female students encouraging them to join the underrepresented programs.