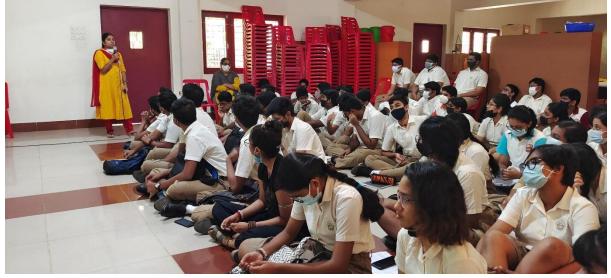

## National Public School on 22.04.2022

A team of faculty members from the faculty of allied health sciences, faculty of audiology and speech-language pathology, faculty of biomedical sciences and faculty of public health participated and conducted a career guidance program at the National Public School. The faculty addressed the students with a focus on female students encouraging them to join the underrepresented programs.