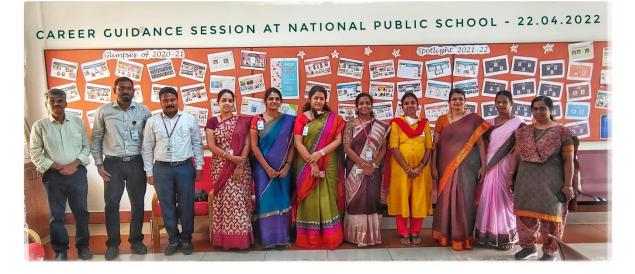

## **Career Guidance Program in Schools**

## National Public School on 22.04.2022

A team of faculty members from the faculty of allied health sciences, faculty of audiology and speech-language pathology, faculty of biomedical sciences and faculty of public health participated and conducted a career guidance program at the National Public School. The faculty addressed the students with a focus on female students encouraging them to join the underrepresented programs.