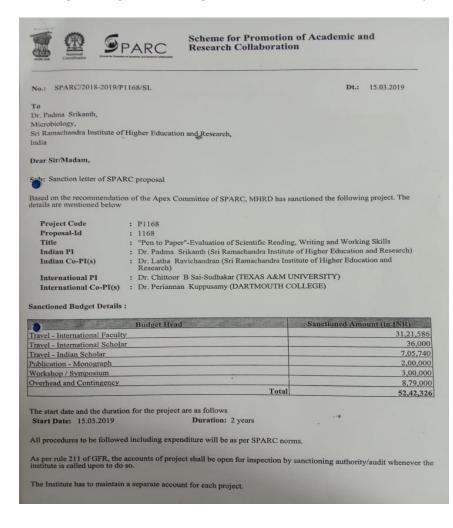

#### SDG 4 – Quality Education

Pen to paper"- Course on scientific Reading, Writing, and Working skills in collaboration with University of Texas and University of Dartmouth